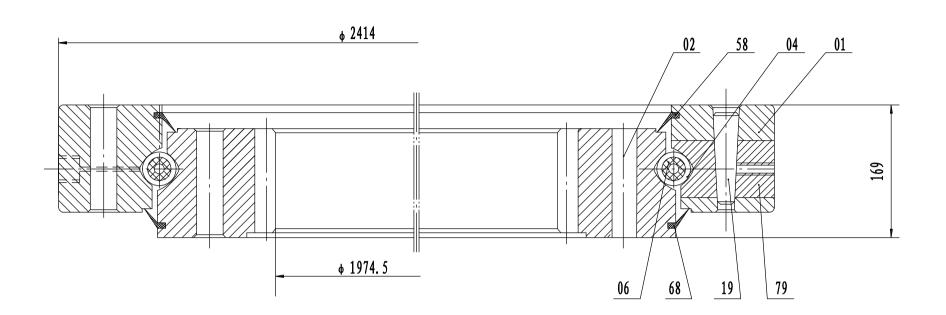

| Four-point contact ball Slewing Ring Bearing | Add D1985, No.3 Lienneng reed, Lueyng, Henn, Chim.<br>Pedie: 47083<br>Phane: 48-579-369911678<br>Fac: 48-579-36911678<br><u>E-melt selengib-benefig com</u><br>Luoyang Jiocheng Bearing Technology Co., Ltd |
|----------------------------------------------|-------------------------------------------------------------------------------------------------------------------------------------------------------------------------------------------------------------|
| VI.10.2234 TN F 81                           |                                                                                                                                                                                                             |